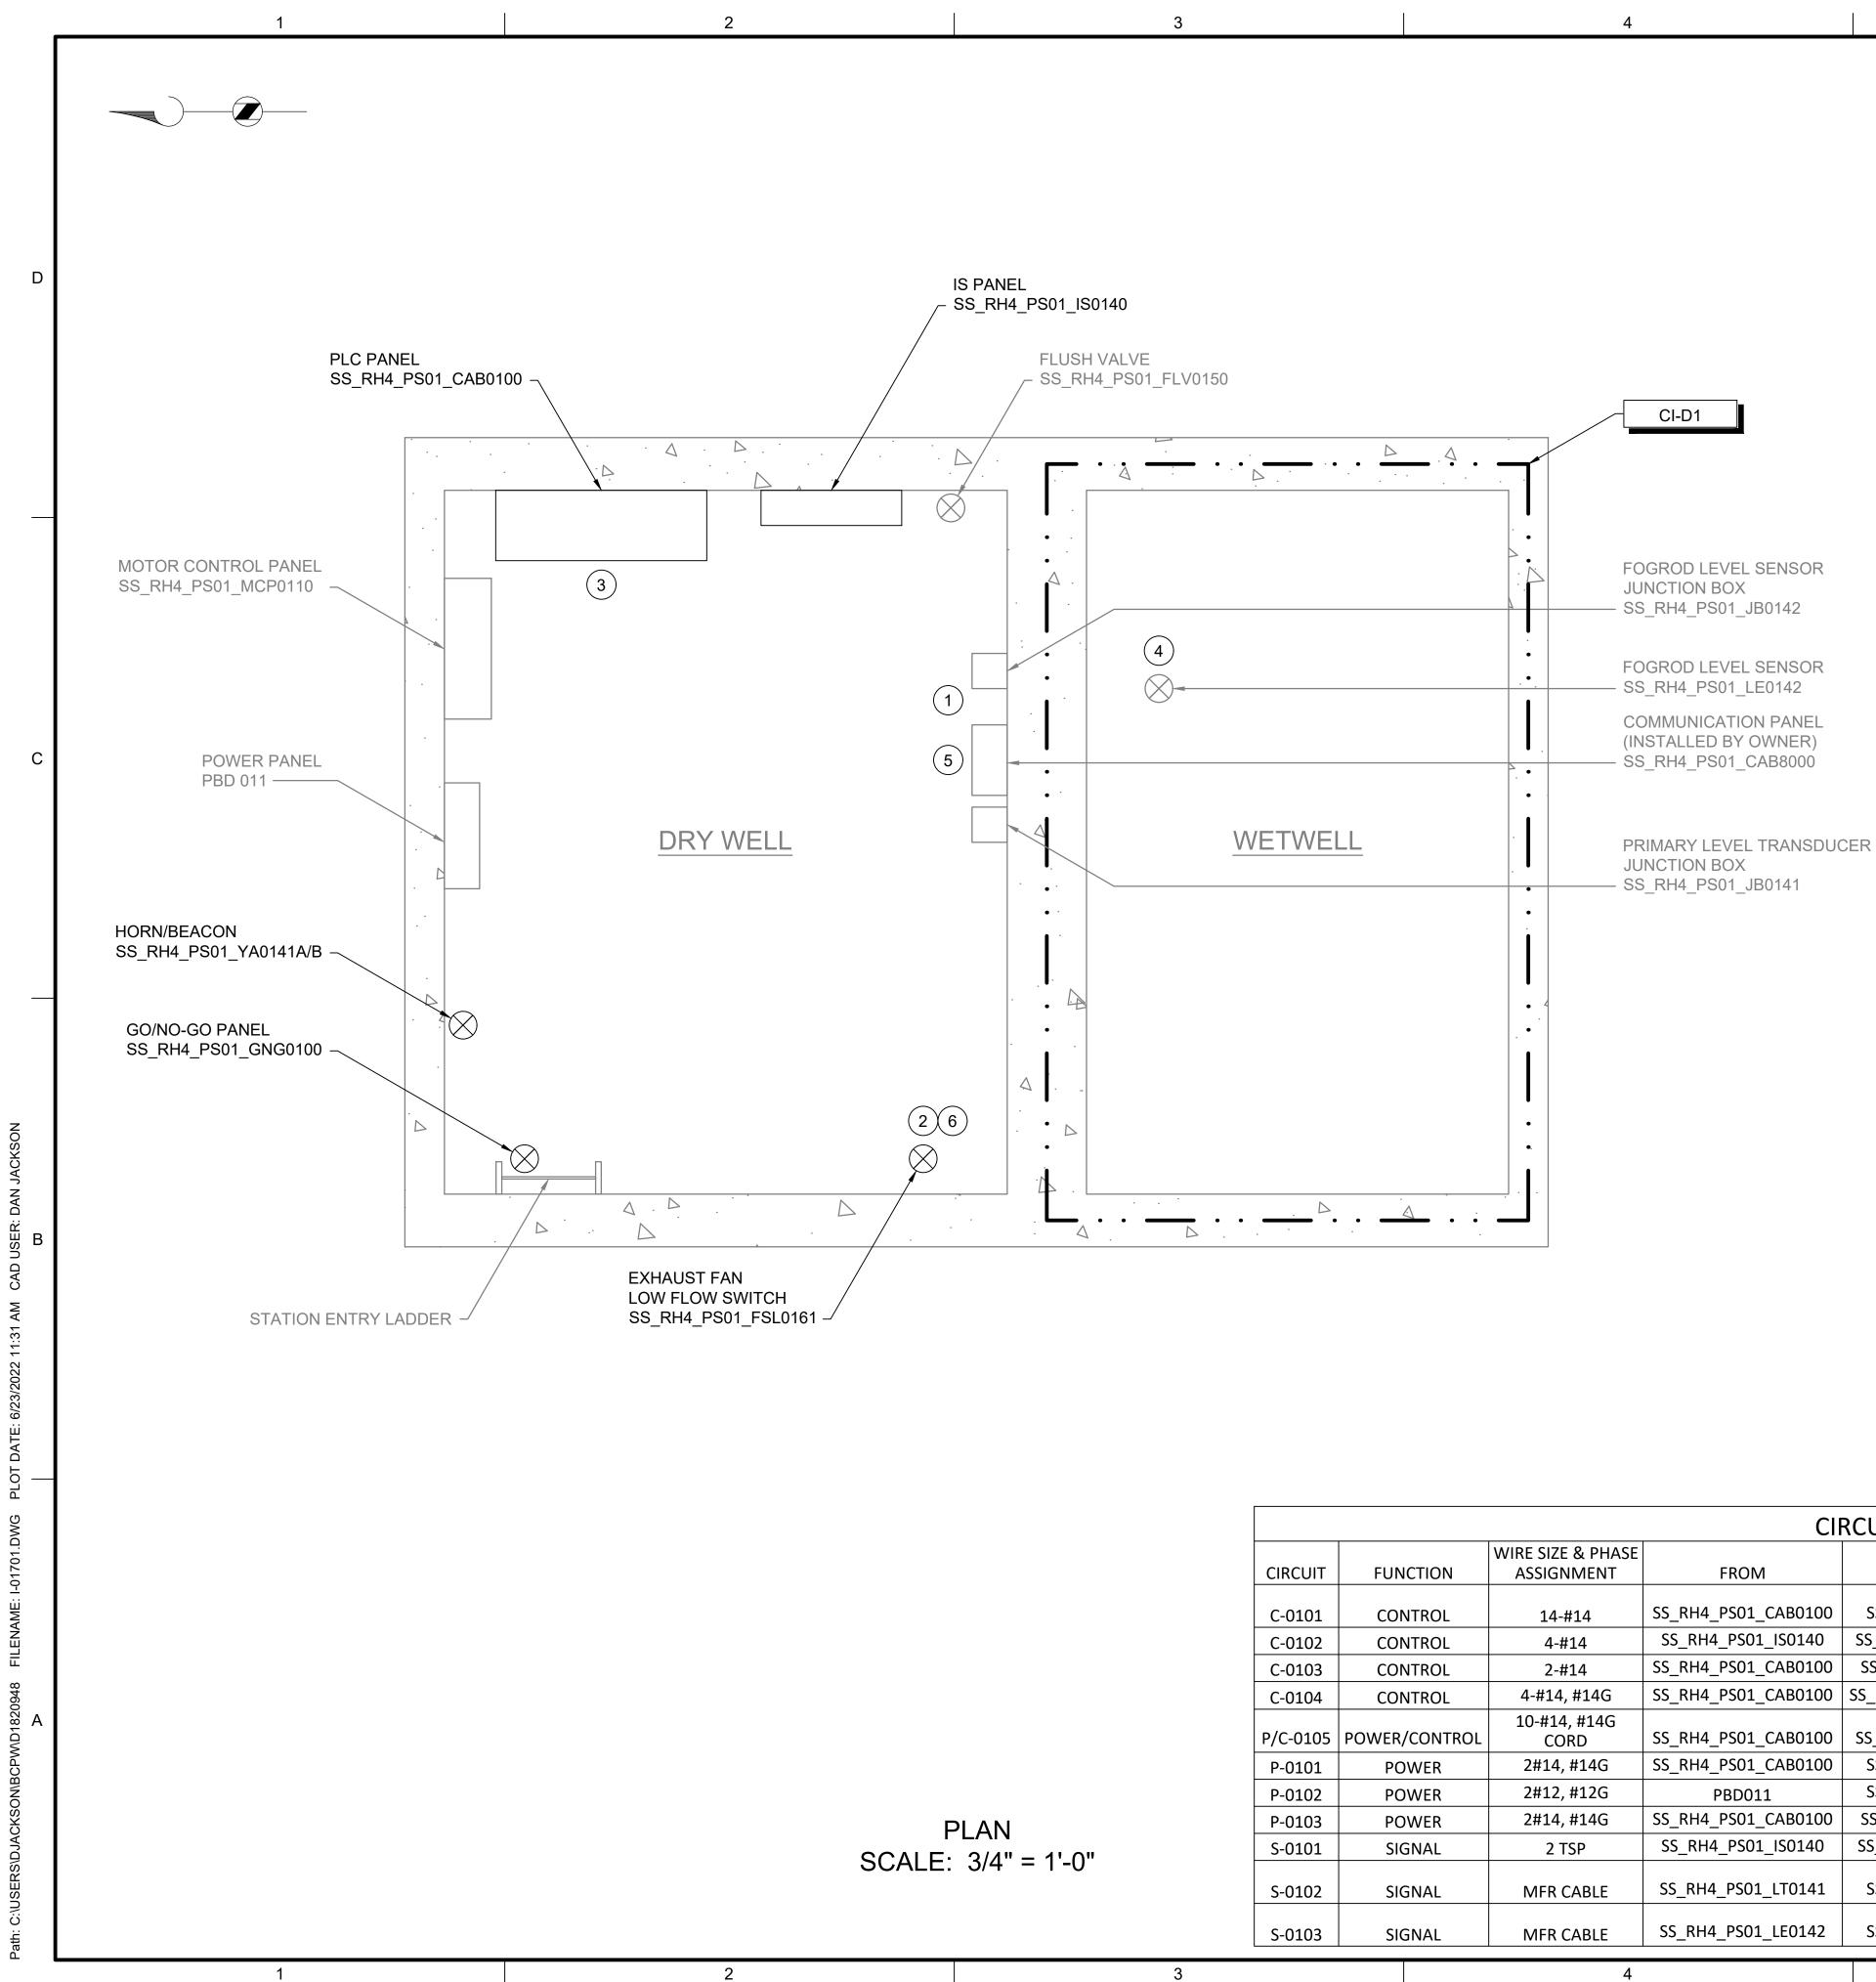

| CIRCUIT & RACEWAY SCHEDULE |               |                      |                     |                       |         |                |  |  |  |
|----------------------------|---------------|----------------------|---------------------|-----------------------|---------|----------------|--|--|--|
|                            |               | WIRE SIZE & PHASE    |                     |                       | RACEWAY |                |  |  |  |
| CIRCUIT                    | FUNCTION      | ASSIGNMENT           | FROM                | ТО                    | SIZE    |                |  |  |  |
| C-0101                     | CONTROL       | 14-#14               | SS_RH4_PS01_CAB0100 | SS_RH4_PS01_IS0140    | 3/4"    | LEVEL SWITCHES |  |  |  |
| C-0102                     | CONTROL       | 4-#14                | SS_RH4_PS01_IS0140  | SS_RH4_PS01_MCP0110   | 3/4"    | CAI            |  |  |  |
| C-0103                     | CONTROL       | 2-#14                | SS_RH4_PS01_CAB0100 | SS_RH4_PS01_FSL0161   | 3/4"    | EXHAU          |  |  |  |
| C-0104                     | CONTROL       | 4-#14, #14G          | SS_RH4_PS01_CAB0100 | SS_RH4_PS01_YA0108A/B | 3/4"    | HORN/RE        |  |  |  |
| P/C-0105                   | POWER/CONTROL | 10-#14, #14G<br>CORD | SS_RH4_PS01_CAB0100 | SS_RH4_PS01_GNG0100   | -       | POWER AND      |  |  |  |
| P-0101                     | POWER         | 2#14 <i>,</i> #14G   | SS_RH4_PS01_CAB0100 | SS_RH4_PS01_IS0140    | 3/4"    | 24VDC POV      |  |  |  |
| P-0102                     | POWER         | 2#12 <i>,</i> #12G   | PBD011              | SS_RH4_PS01_IS0140    | 3/4"    | 120VAC POWER   |  |  |  |
| P-0103                     | POWER         | 2#14 <i>,</i> #14G   | SS_RH4_PS01_CAB0100 | SS_RH4_PS01_FSL0161   | 3/4"    | POWER TO       |  |  |  |
| S-0101                     | SIGNAL        | 2 TSP                | SS_RH4_PS01_IS0140  | SS_RH4_PS01_CAB0100   | 3/4"    |                |  |  |  |
| S-0102                     | SIGNAL        | MFR CABLE            | SS_RH4_PS01_LT0141  | SS_RH4_PS01_IS0140    | 3/4"    | PRIMARY WET    |  |  |  |
| S-0103                     | SIGNAL        | MFR CABLE            | SS_RH4_PS01_LE0142  | SS_RH4_PS01_IS0140    | 3/4"    | SECONDARY WE   |  |  |  |
|                            |               |                      |                     |                       |         |                |  |  |  |

|                                                    |                                                                                                                                                                                                                                                                                                                                       |                                    | 6                                                                                                         |      |                                            |   |  |  |
|----------------------------------------------------|---------------------------------------------------------------------------------------------------------------------------------------------------------------------------------------------------------------------------------------------------------------------------------------------------------------------------------------|------------------------------------|-----------------------------------------------------------------------------------------------------------|------|--------------------------------------------|---|--|--|
|                                                    | GE                                                                                                                                                                                                                                                                                                                                    | ENERAL NO                          |                                                                                                           | Т    |                                            |   |  |  |
|                                                    | 1.                                                                                                                                                                                                                                                                                                                                    | ONLY INTENDE                       | IS PARTIAL<br>ON OF THE SITE AND IS<br>D TO PROVIDE DETAILS<br>HE SCOPE OF THIS WORK.                     |      | Brown AND<br>Caldwell<br>701 PIKE STREET   |   |  |  |
|                                                    | 2.                                                                                                                                                                                                                                                                                                                                    | ENGINEERING I<br>00035-004-002, \$ | AN DRAWING BY HDR<br>NC. PROJECT NUMBER<br>SHEET NUMBER 6, SECTIO<br>ONS RELATED TO WIRING<br>DEMOLITION. | N    | SUITE 1200<br>SEATTLE, WASHINGTON          | D |  |  |
|                                                    | 3.                                                                                                                                                                                                                                                                                                                                    | SCHEDULE ON                        | CUIT & RACEWAY<br>THIS DRAWING FOR NEW<br>ONDUIT WITHIN THE PUMP                                          |      | STIS A. TUCK                               |   |  |  |
|                                                    | KEY NOTES:                                                                                                                                                                                                                                                                                                                            |                                    |                                                                                                           |      | POPULATIONAL ENGINE                        |   |  |  |
|                                                    | 1                                                                                                                                                                                                                                                                                                                                     |                                    | FION 26 05 00 FOR CONDUI<br>IREMENTS FROM CLASS I                                                         | Т    | ANN BI                                     |   |  |  |
|                                                    | <ul> <li>REFER TO DWG I-00004 DETAIL C FOR<br/>THERMAL FLOW SWITCH INSTALLATION<br/>DETAIL ON EXISTING EXHAUST DUCT.</li> <li>REFER TO SECTION 26 05 00 FOR PLACING<br/>COMPRESSION FITTINGS ON EXISTING<br/>CONDUIT TO ROUTE TO NEW PANEL.</li> <li>COORDINATE WITH OWNER ON FOGROD<br/>INSTALLATION LOCATION IN WETWELL.</li> </ul> |                                    |                                                                                                           |      | THOMAL ENGINE                              |   |  |  |
|                                                    |                                                                                                                                                                                                                                                                                                                                       |                                    |                                                                                                           |      | A OF MERCERIS                              |   |  |  |
|                                                    |                                                                                                                                                                                                                                                                                                                                       |                                    |                                                                                                           |      |                                            |   |  |  |
|                                                    | 5 LOCATION OF COMMUNICATION PANEL<br>APPROXIMATE. COORDINATE WITH<br>OWNER ON FINAL COMMUNICATION PAN<br>LOCATION.                                                                                                                                                                                                                    |                                    |                                                                                                           | 9    | CLAN.                                      |   |  |  |
|                                                    | 6                                                                                                                                                                                                                                                                                                                                     | SWITCH IS APP<br>WITH OWNER C      |                                                                                                           |      | SUBLIC WORKS                               |   |  |  |
|                                                    |                                                                                                                                                                                                                                                                                                                                       | -                                  |                                                                                                           |      | CITY OF<br>MERCER ISLAND                   |   |  |  |
|                                                    |                                                                                                                                                                                                                                                                                                                                       |                                    |                                                                                                           |      | SEWER SCADA<br>SYSTEMS<br>REPLACEMENT      |   |  |  |
|                                                    |                                                                                                                                                                                                                                                                                                                                       |                                    |                                                                                                           | F    | REVISIONS<br>REV DATE DESCRIPTION          |   |  |  |
|                                                    |                                                                                                                                                                                                                                                                                                                                       |                                    |                                                                                                           |      |                                            | В |  |  |
|                                                    |                                                                                                                                                                                                                                                                                                                                       |                                    |                                                                                                           |      |                                            |   |  |  |
|                                                    |                                                                                                                                                                                                                                                                                                                                       |                                    |                                                                                                           |      | LINE IS 2 INCHES                           |   |  |  |
|                                                    |                                                                                                                                                                                                                                                                                                                                       |                                    |                                                                                                           | (    | DRAWN: DDJ<br>CHECKED: LSL                 |   |  |  |
|                                                    |                                                                                                                                                                                                                                                                                                                                       |                                    |                                                                                                           |      | CHECKED: LSL<br>APPROVED: CAB<br>FILENAME  |   |  |  |
| DESCRIPTION<br>, FAULT, PANEL MONITORING,          |                                                                                                                                                                                                                                                                                                                                       |                                    | LOCATION(S)                                                                                               | _    | I-01701.DWG<br>BC PROJECT NUMBER<br>153585 |   |  |  |
| SPARES<br>L PUMPS TO RUN                           |                                                                                                                                                                                                                                                                                                                                       | RUN                                | GRATING LEVEL                                                                                             |      | CLIENT PROJECT NUMBER                      |   |  |  |
| T FAN FLOW SWITCH                                  |                                                                                                                                                                                                                                                                                                                                       | SWITCH                             | GRATING LEVEL                                                                                             |      | INSTRUMENTATION                            |   |  |  |
| D BEACON FAN ALARM<br>CONTROL TO GNG PANEL         |                                                                                                                                                                                                                                                                                                                                       |                                    | GRATING LEVEL<br>GRATING LEVEL TO STATIOI<br>HATCH DOOR                                                   | N    | PUMP STATION 1 -                           |   |  |  |
| YER TO IS PANEL MODULE<br>TO IS PANEL POWER SUPPLY |                                                                                                                                                                                                                                                                                                                                       |                                    | GRATING LEVEL<br>GRATING LEVEL                                                                            |      | PLAN                                       |   |  |  |
| THERMAL FLOW SWITCH                                |                                                                                                                                                                                                                                                                                                                                       |                                    | GRATING LEVEL                                                                                             |      |                                            |   |  |  |
| LIT READINGS<br>VELL LEVEL. *NEW CONDUIT           |                                                                                                                                                                                                                                                                                                                                       |                                    | GRATING LEVEL                                                                                             | _  ┣ | DRAWING NUMBER                             |   |  |  |
| M JB TO IS PANEL<br>FWELL LEVEL. *NEW CONDUIT      |                                                                                                                                                                                                                                                                                                                                       |                                    | GRATING LEVEL                                                                                             |      | I-01701                                    |   |  |  |
| IN DRY WELL                                        |                                                                                                                                                                                                                                                                                                                                       |                                    | GRATING LEVEL                                                                                             |      | SHEET NUMBER<br>XX OF XX                   |   |  |  |